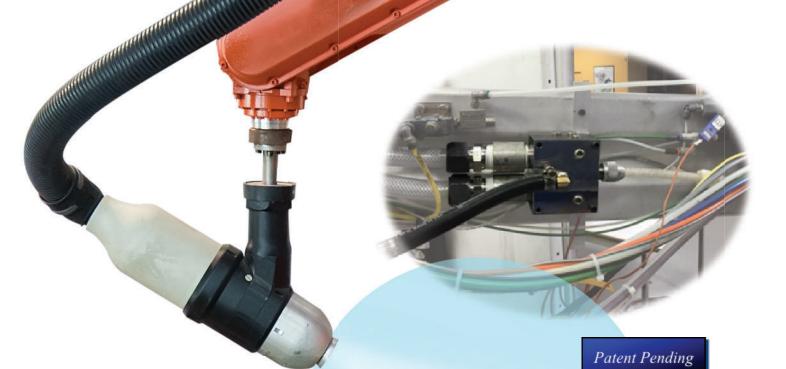

## Temperature Controlled 2K Static Mixer Block

- Works with Recorable Coax Hose Technology
- Carries temperature control all the way to the point-of-mix
- Compatible with all SCS Temperature Control Units
- Provides single-point water connection for both Resin and Catalyst paths
- Distributes water evenly between Resin and Catalyst hoses for even temperature control
- Temperature sensor port in resin path directly adjacent to static mixer port
- Check valves in each material path eliminates backflow
- Can be mounted inside a standard robot arm at the wrist
- Compatible with standard clean-in-place processes
- Can be disassembled for cleaning or rebuild if required