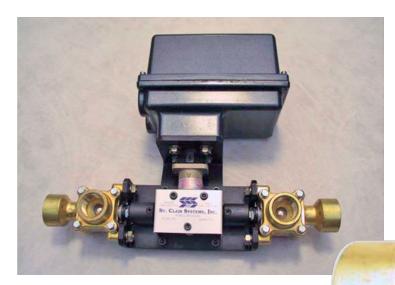

## 6-way Modulating Valve

For use with paint temperature control systems

Designed to modulate water for accurate temperature control of paint when both heating and cooling are required.

Size 3/4 inch Saint Clair Systems Six way Temperature Control Valve

- Mechanically linked to single actuator cannot mix hot and cold water
- Nema rated electric actuator
- Custom Ported to minimize deadband between heat and cool
- 4 20 mA position proportional operation, any control source
- Zero backlash drive train

www.viscosity.com

Close view of specially ported ball in partial open position. Both inlet and outlet balls are custom machined for full modulating service

48095 USA