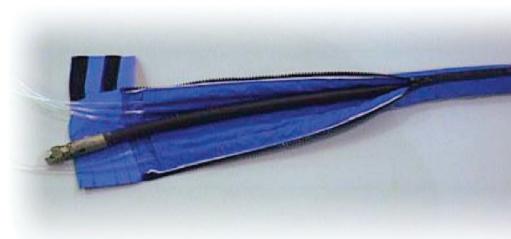

## Water Traced Temperature Control Covers

Unique patented design made to install over flexible hose or other devices that require liquid heating or cooling.

- Protects temperature sensitive materials from the influence of the surrounding ambient
- Cover comes with water tubes and high efficiency insulation sewn into the assembly
- Includes water connection manifolds
- Saint Clair Systems provides automotive spec Heat/Cool units for supply and control of conditioned water