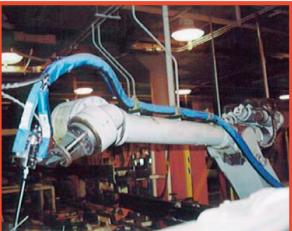

Typically used in cyclical flow systems, such as the adhesive dispense system shown on the robot at right. To achieve a stable viscosity, the temperature must be constant, even during periods of no flow.